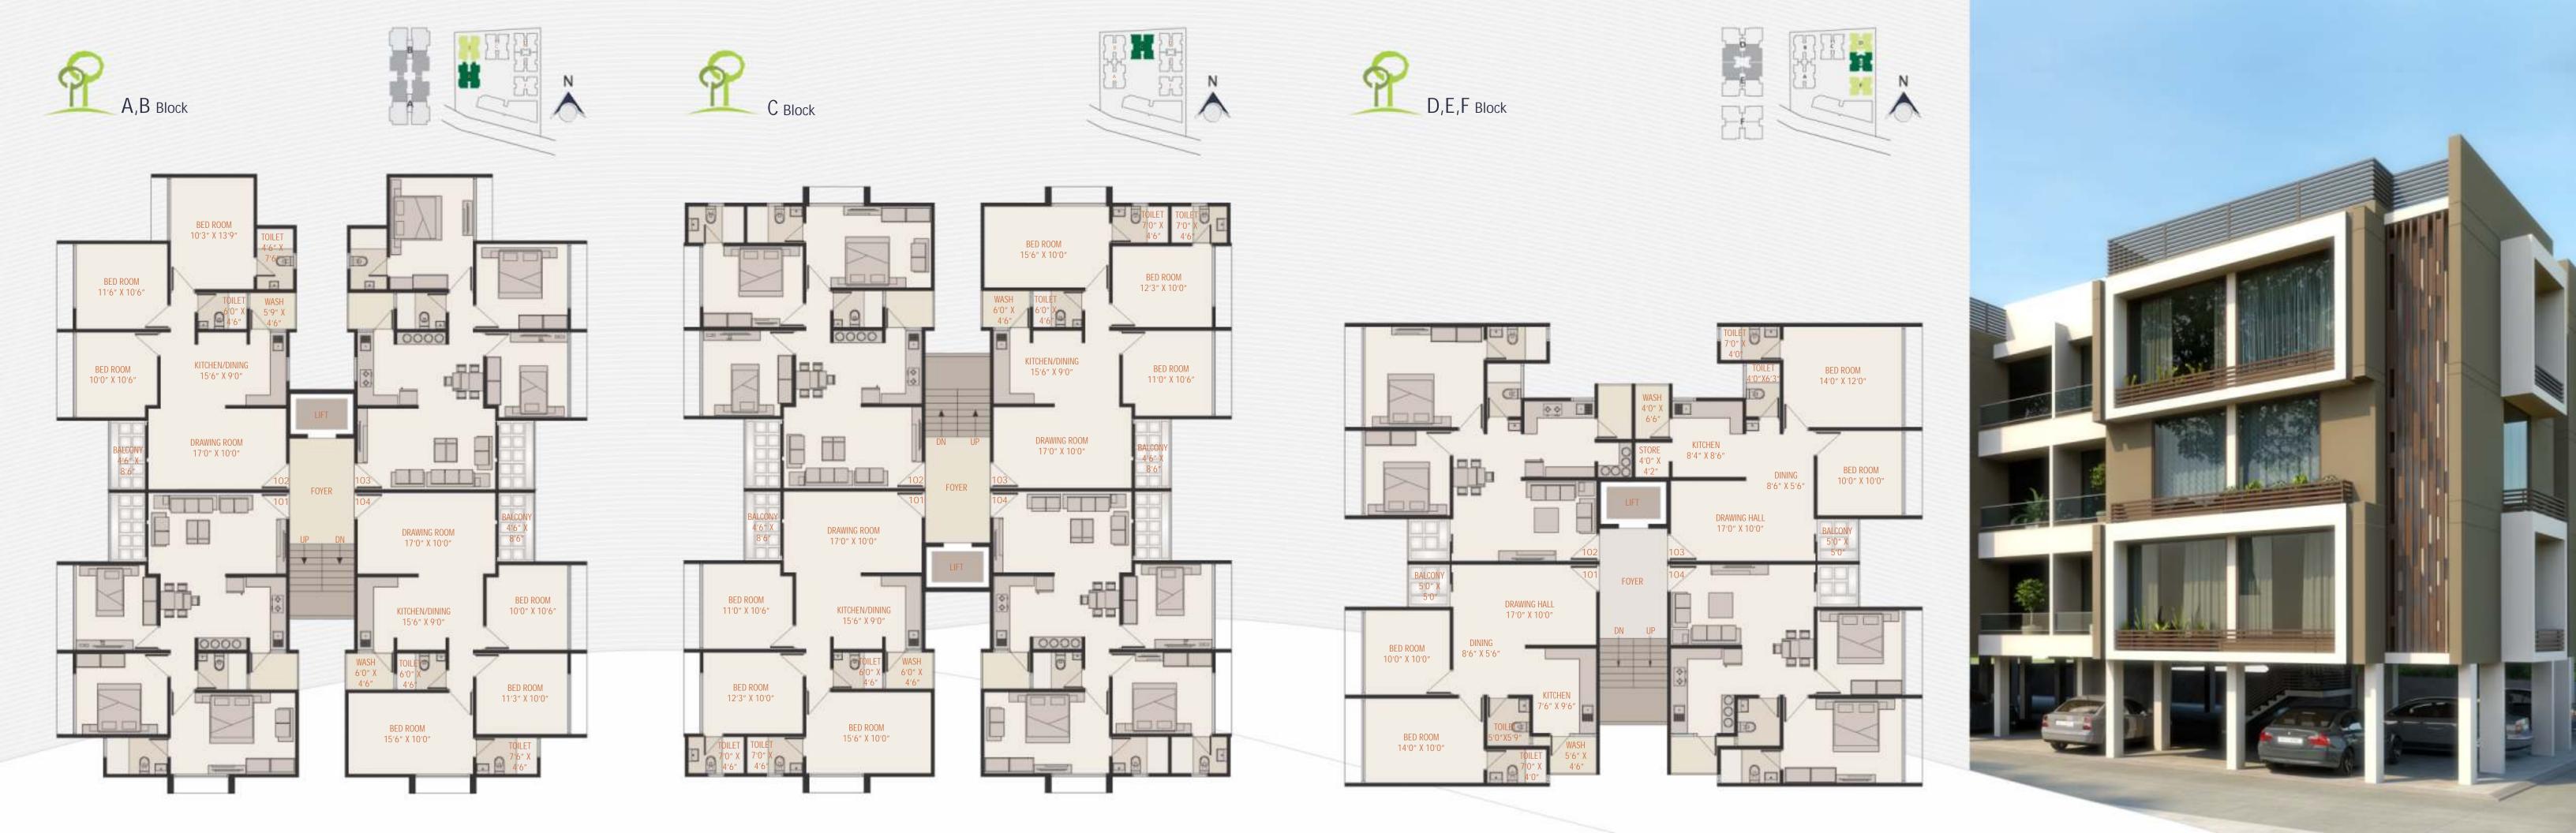

## Specification

Structure: R.C.C. Frame structure.

Plaster: Internal mala plaster with putty finish and external double coat sand face plaster with 100% acrylic water proof paint.

Flooring: Vitrified tiles flooring in drawing, dining, kitchen & all other bedrooms.

Kitchen: Mirror polished granite platform with dado of glazed tiles up to lintel level with stainless steel sink.

Door & window: Decorative mine entrance door with good quality fitting and all other doors with wooden/aluminum framed flush door. All windows are made of powder coated or anodizes aluminum.

Toilets: Color glazed tiles dado up to lintel level European type W.C. pan in toilets. Standard quality C.P. Fitting & sanitary ware.

Electrification: Three phase concealed copper wiring with adequate number of points in all rooms. TV & telephone point in drawing room.