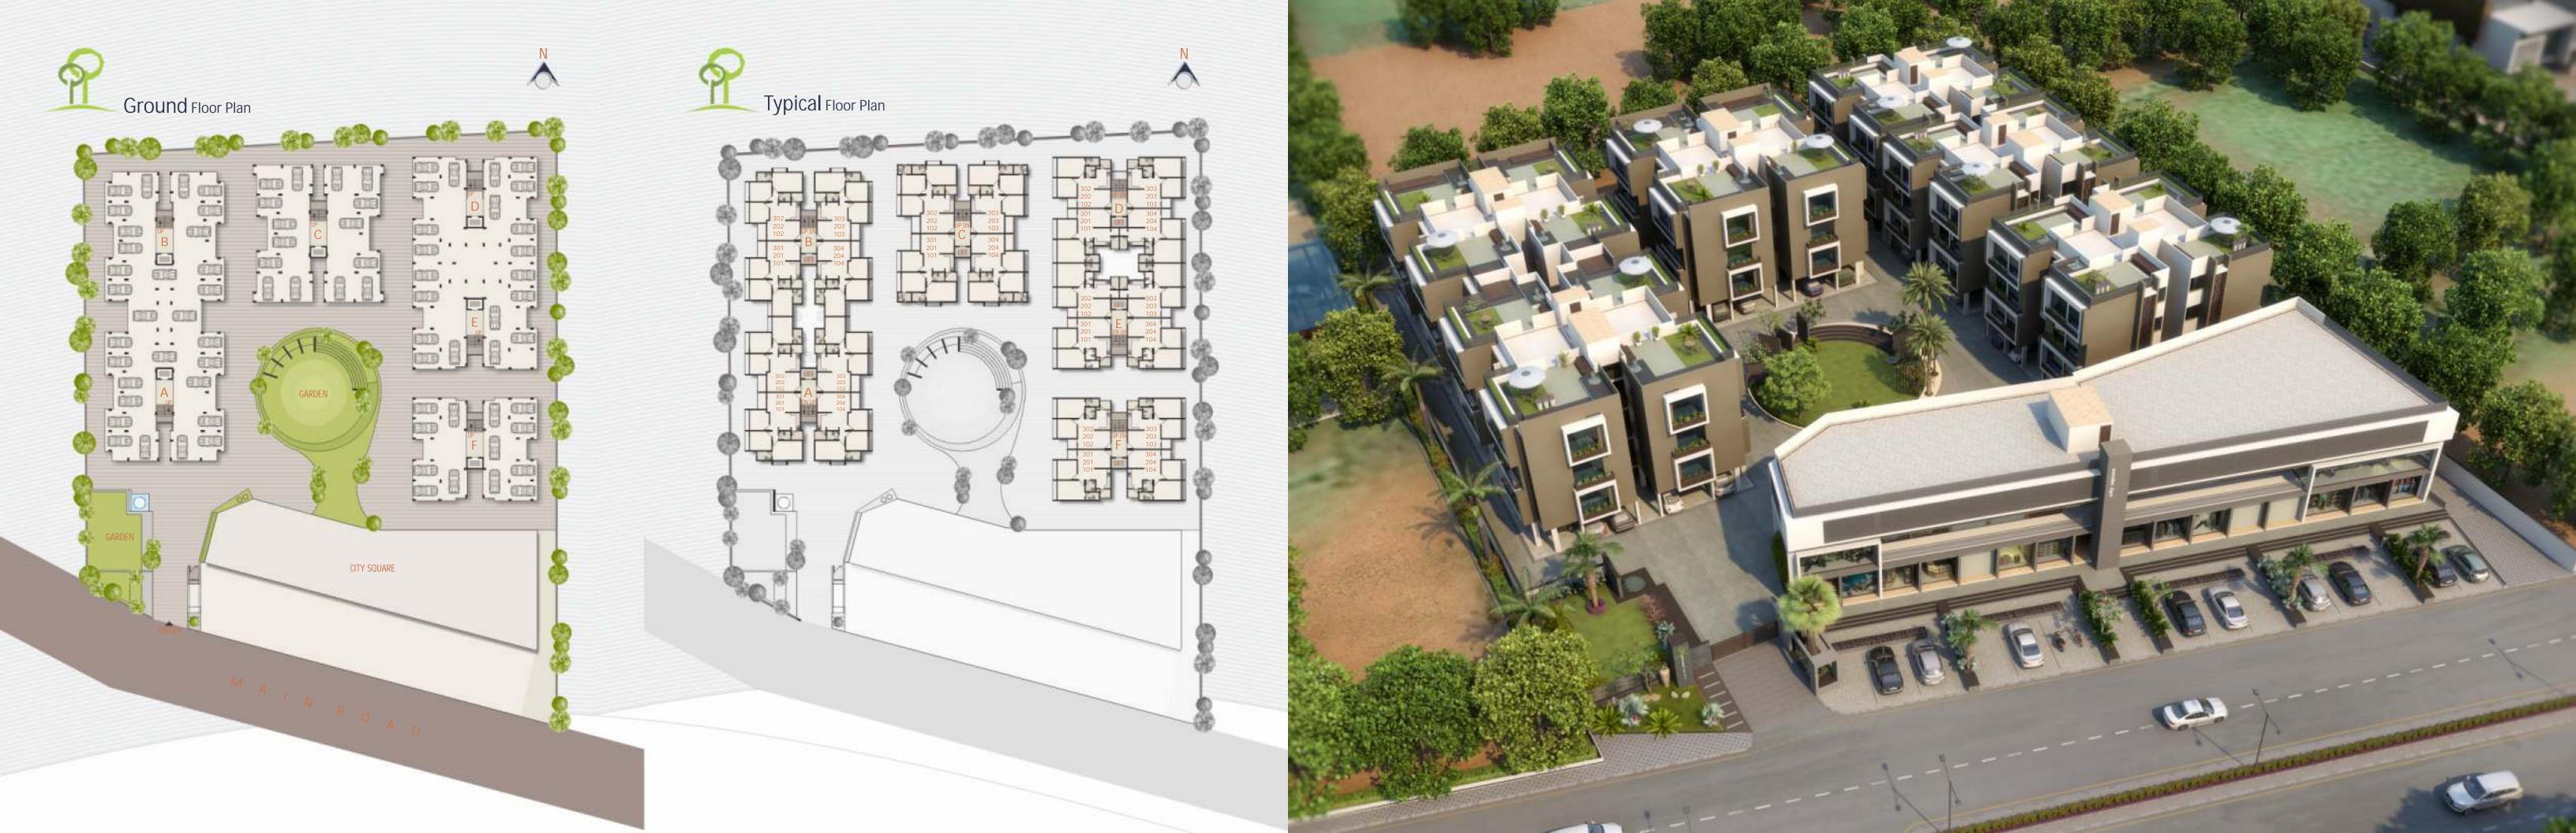

SCHOOL VAN DROP OFF ZONE

L VAN DROP OFF ZONE SENIOR CITIZEN PARK

Not just feel happy cherish your decision every moment

CHILDREN PLAY AREA

- •24 hours security
- Earthquake resistant structure design.
- 24 hours water supply with common bore-well & submersible pump.
- Under ground & Overhead water tank for automatic water supply.
- Branded lifts in each block.
- Attractive entrance gate & foyer.